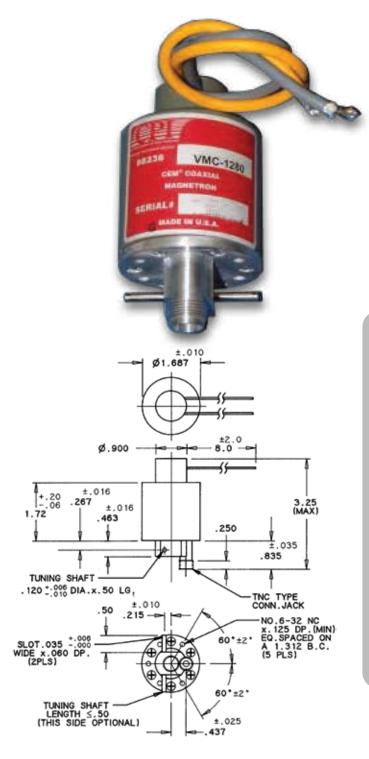

- Frequency 5.4 5.9 GHz
- Peak power output 4.0 kW
- Duty cycle .0015
- Anode voltage 5 kV
- Anode current 4 amps
- Pulse width 0.4 microseconds
- Heater 5.0 volts @ 1.2 amps
- Conduction cooled
- Mechanically tunable